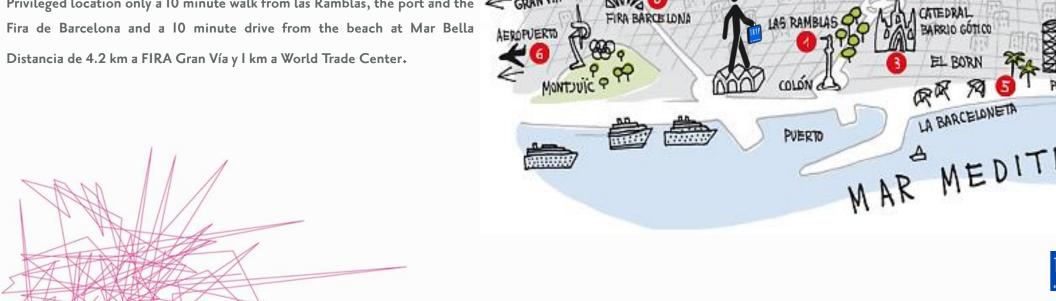

#### CENTRAL AND EXTRAORDINARY LOCATION

- > Great communication: metro station, bus stop and taxi rank outside the hotel. Only 2 metro stops from SANTS (AVE) train and bus station and 15 minutes by car to the airport.
- > Surrounded by restaurants, theatres, museums, tapas bars, nightspots and near the Sala Apolo
- > Privileged location only a 10 minute walk from las Ramblas, the port and the Distancia de 4.2 km a FIRA Gran Vía y I km a World Trade Center.